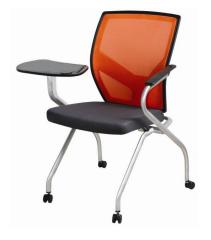

## 0801F-2P13 Discount Office chairs

ES best value mesh office chair!

Measurements:

Seat Dimensions: 49.5 cm(W) \* 49 cm(D)

Back Dimensions: 48cm(W) \*49cm(H)

Overall size: 64cm(W)\*60.5cm(D)\*90-98cm(H)

Package CBM: 0.175CBM, G.W:17.1KGS

## Key Feature include:

- Back: "Y"shape structure on back, heavy duty, screw-free back, No visible connector or screws. curved lumber support in soft knit mesh. Ergonomic design back.(back strength could applied 890N,90 degree applied at 16in above the seat).
- Seat: mould foam upholstered with ultra durable breathable mesh, strong seat (pass 102KGS drop test).comfortable seat.
- Synchro Control with Free Float or Infinite Position Back Tilt Lock. Back tension adjustment.
- Height adjustable armrest which can be removed, PU armpad.(800N vertical load)
- Polished Aluminum base, high profile, heavy duty(1130kgs compression applied)
- PU castor ,ease of movement, particularly for all surface(carpet/hand floors)

back colour:

seat colour: