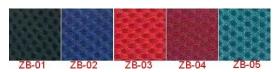

*90-98cm(H)

Package CBM: 0.175CBM, G.W:17.1KGS

## Key Feature include:

- Back: "Y"shape structure on back, heavy duty, screw-free back, No visible connector or screws. curved lumber support in soft knit mesh. Ergonomic design back.(back strength could applied 890N,90 degree applied at 16in above the seat).
- Seat: mould foam upholstered with ultra durable breathable mesh, strong seat (pass 102KGS drop test).comfortable seat.
- Synchro Control with Free Float or Infinite Position Back Tilt Lock. Back tension adjustment.
- Height adjustable armrest which can be removed, PU armpad.(800N vertical load)
- Polished Aluminum base, high profile, heavy duty(1130kgs compression applied)
- PU castor ,ease of movement, particularly for all surface(carpet/hand floors)

back colour:



seat colour: