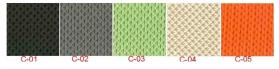

m(W)\*60.5cm(D)\*90-98cm(H)

Package CBM: 0.175CBM, G.W:17.1KGS

## Key Feature include:

- Back: "Y"shape structure on back, heavy duty, screw-free back, No visible connector or screws. curved lumber support in soft knit mesh. Ergonomic design back.(back strength could applied 890N,90 degree applied at 16in above the seat).
- Seat: mould foam upholstered with ultra durable breathable mesh, strong seat (pass 102KGS drop test).comfortable seat.
- Synchro Control with Free Float or Infinite Position Back Tilt Lock. Back tension adjustment.
- Height adjustable armrest which can be removed, PU armpad.(800N vertical load)
- Polished Aluminum base, high profile, heavy duty(1130kgs compression applied)
- PU castor ,ease of movement, particularly for all surface(carpet/hand floors)

back colour:



seat colour: