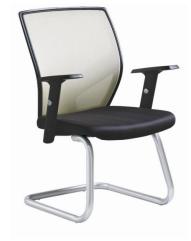

## 0801F-2P13 Discount Office chairs

ES best value mesh office chair!

Measurements:

Seat Dimensions: 49.5 cm(W) \* 49 cm(D)

Back Dimensions: 48cm(W) \*49cm(H)

Overall size: 64cm(W)\*60.5cm(D)\*90-98cm(H)

Package CBM: 0.175CBM, G.W:17.1KGS

## Key Feature include:

- Back: "Y"shape structure on back, heavy duty, screw-free back, No visible connector or screws. curved lumber support in soft knit mesh. Ergonomic design back.(back strength could applied 890N,90 degree applied at 16in above the seat).
- Seat: mould foam upholstered with ultra durable breathable mesh, strong seat (pass 102KGS drop test).comfortable seat.
- Synchro Control with Free Float or Infinite Position Back Tilt Lock. Back tension adjustment.
- Height adjustable armrest which can be removed, PU armpad.(800N vertical load)
- Polished Aluminum base, high profile, heavy duty(1130kgs compression applied)
- PU castor ,ease of movement, particularly for all surface(carpet/hand floors)