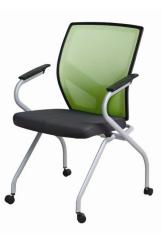

## 0801F-2P13 Discount Office chairs

ES best value mesh office chair!

Measurements:

Seat Dimensions: 49.5 cm(W) \* 49 cm(D)

Back Dimensions: 48cm(W) \*49cm(H)

Overall size: 64cm(W)\*60.5cm(D)\*90-98cm(H)

Package CBM: 0.175CBM, G.W:17.1KGS

## Key Feature include:

- Back: "Y"shape structure on back, heavy duty, screw-free back, No visible connector or screws. curved lumber support in soft knit mesh. Ergonomic design back.(back strength could applied 890N,90 degree applied at 16in above the seat).
- Seat: mould foam upholstered with ultra durable breathable mesh, strong seat (pass 102KGS drop test).comfortable seat.
- Synchro Control with Free Float or Infinite Position Back Tilt Lock. Back tension adjustment.
- Height adjustable armrest which can be removed, PU armpad.(800N vertical load)
- Polished Aluminum base, high profile, heavy duty(1130kgs compression applied)
- PU castor ,ease of movement, particularly for all surface(carpet/hand floors)

back colour:

seat colour: